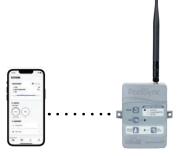

## Now PoolSync® READY P.

Adjust your temperature setting right through your phone in the PoolSync app

\*Additional purchase of PoolSync WiFi Controller required

|            |                              | TC500           | TC1000          | TC1500          |
|------------|------------------------------|-----------------|-----------------|-----------------|
| Electrical | Voltage/Hz/Phase             | 208-230/60/1    | 208-230/60/1    | 208-230/60/1    |
|            | Minimum Circuit Ampacity     | 31.4            | 38.2            | 42.1            |
|            | Maximum Fuse Size            | 50              | 60              | 60              |
| Water Flow | Min./Max. (gpm)              | 20/45           | 30/70           | 30/70           |
| Physical   | Length x Width x Height (in) | 34" x 34" x 28" | 34" x 34" x 39" | 34" x 34" x 40" |
| Shipping   | Weight (lbs)                 | 240             | 309             | 390             |