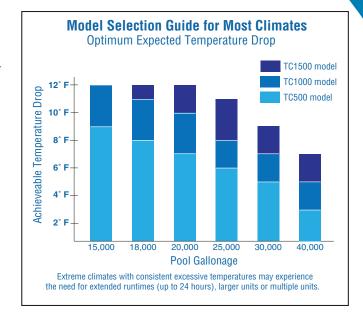

ive cooling systems struggle to keep up in humid climates.

- Set your desired temperature to maintain
- Helps conserve water, does not work on evaporation
- · Consistent performance regardless of humidity
- Titanium heat exchanger impervious to harsh water chemistry
- SMART control panel with 24 character full-text display provides easy-to-read menu options and unit status
- Operating cost for TC500 is 50¢ per hour,
  TC1000 & TC1500 are 75¢ per hour (Based on 12¢ per kWh)
- Ability to chill as low as 40°F for cold plunge pools
- TC500 for cold plunge up to 2,000 gallons;
  TC1000 for cold plunge up to 3,000 gallons;
  TC1500 for cold plunge up to 4,000 gallons
  Cold plunge pool sizes refer to residential use only. The bather load of a commercial plunge pool will require a larger unit.





## Now PoolSync® READY P.

Adjust your temperature setting right through your phone in the PoolSync app

\*Additional purchase of PoolSync WiFi Controller required

|            |                              | TC500           | TC1000          | TC1500          |
|------------|------------------------------|-----------------|-----------------|-----------------|
| Electrical | Voltage/Hz/Phase             | 208-230/60/1    | 208-230/60/1    | 208-230/60/1    |
|            | Minimum Circuit Ampacity     | 31.4            | 38.2            | 42.1            |
|            | Maximum Fuse Size            | 50              | 60              | 60              |
| Water Flow | Min./Max. (gpm)              | 20/45           | 30/70           | 30/70           |
| Physical   | Length x Width x